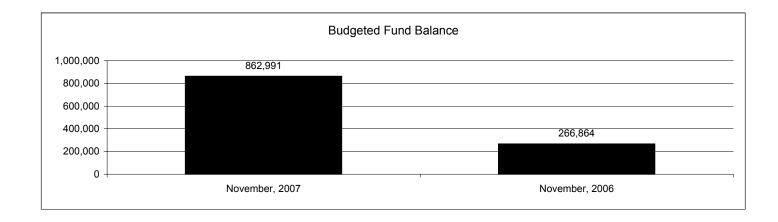

|                                                          | Food Service |               |               |              |                |              |                     |                     |  |
|----------------------------------------------------------|--------------|---------------|---------------|--------------|----------------|--------------|---------------------|---------------------|--|
| The School District of Sarasota County, FL               |              |               |               |              |                |              |                     |                     |  |
| Revenue & Expenditures - Budget And Actual               | Account      | Budgeted      |               | Actual       | Percentage of  | Prior YTD    | Differnece          | %                   |  |
| November 30, 2007                                        | Number       | Original      | Current       | Amounts      | Current Budget | Actual       | Increase/(Decrease) | Increase/(Decrease) |  |
| REVENUES                                                 |              |               |               |              |                |              |                     |                     |  |
| Federal Direct                                           | 3100         |               |               |              |                |              |                     |                     |  |
| Federal Through State                                    | 3200         | 6,867,291.00  | 6,867,291.00  | 2,916,658.34 | 42.47%         | 2,794,362.46 | 122,295.88          | 4.38%               |  |
| State Sources                                            | 3300         | 188,663.00    | 188,663.00    | 72,414.80    | 38.38%         | 62,911.20    | 9,503.60            | 15.11%              |  |
| Local Sources                                            | 3400         | 9,747,294.00  | 9,747,294.00  | 3,521,088.56 | 36.12%         | 4,066,852.29 | (545,763.73)        | -13.42%             |  |
| Total Revenues                                           |              | 16,803,248.00 | 16,803,248.00 | 6,510,161.70 | 38.74%         | 6,924,125.95 | (413,964.25)        | -5.98%              |  |
| EXPENDITURES                                             |              |               |               |              |                |              |                     |                     |  |
| Current:                                                 |              |               |               |              |                |              |                     |                     |  |
| Instruction                                              | 5000         |               |               |              |                |              |                     |                     |  |
| Pupil Personnel Services                                 | 6100         |               |               |              |                |              |                     |                     |  |
| Instructional Media Services                             | 6200         |               |               |              |                |              |                     |                     |  |
| Instruction and Curriculum Development Services          | 6300         |               |               |              |                |              |                     |                     |  |
| Instructional Staff Training Services                    | 6400         |               |               |              |                |              |                     |                     |  |
| Instruction Related Technolgy                            | 6500         |               |               |              |                |              |                     |                     |  |
| Board                                                    | 7100         |               |               |              |                |              |                     |                     |  |
| General Administration                                   | 7200         |               |               |              |                |              |                     |                     |  |
| School Administration                                    | 7300         |               |               |              |                |              |                     |                     |  |
| Facilities Acquisition and Construction                  | 7410         |               |               |              |                |              |                     |                     |  |
| Fiscal Services                                          | 7500         |               |               |              |                |              |                     |                     |  |
| Food Services                                            | 7600         | 15,994,500.00 | 15,994,500.00 | 5,502,513.70 | 34.40%         | 5,693,172.85 | (190,659.15)        | -3.35%              |  |
| Central Services                                         | 7700         |               |               |              |                |              |                     |                     |  |
| Pupil Transportation Services                            | 7800         |               |               |              |                |              |                     |                     |  |
| Operation of Plant                                       | 7900         |               |               |              |                |              |                     |                     |  |
| Maintenance of Plant                                     | 8100         |               |               |              |                |              |                     |                     |  |
| Administrative Tech Services                             | 8200         |               |               |              |                |              |                     |                     |  |
| Community Services                                       | 9100         |               |               |              |                |              |                     |                     |  |
| Debt Service                                             | 9200         |               |               |              |                |              |                     |                     |  |
| Total Expenditures                                       |              | 15,994,500.00 | 15,994,500.00 | 5,502,513.70 | 34.40%         | 5,693,172.85 | (190,659.15)        | -3.35%              |  |
| Excess (Deficiency) of Revenues Over (Under) Expenditure | 5            | 808,748.00    | 808,748.00    | 1,007,648.00 | 124.59%        | 1,230,953.10 | (223,305.10)        | -18.14%             |  |
| OTHER FINANCING SOURCES (USES)                           |              |               |               |              |                |              |                     |                     |  |
| Long-term Debt Proceeds & Sales of Capital Assets        | 3700         |               |               |              |                |              | 0.00                |                     |  |
| Transfers In                                             | 3600         |               |               |              |                |              | 0.00                |                     |  |
| Transfers Out                                            | 9700         | (575,000.00)  | (575,000.00)  | (230,000.00) | 40.00%         | (440,000.00) | 210,000.00          | -47.73%             |  |
| Total Other Financing Sources (Uses)                     |              | (575,000.00)  | (575,000.00)  | (230,000.00) | 40.00%         | (440,000.00) | 210,000.00          | -47.73%             |  |
| Net Change in Fund Balances                              |              | 233,748.00    | 233,748.00    | 777,648.00   |                | 790,953.10   | (13,305.10)         | -1.68%              |  |
| Fund Balances, Prior Year                                | 2800         | 629,243.00    | 629,243.00    | 629,243.74   |                | 955,725.68   | (326,481,94)        | -34.16%             |  |
| Adjustment to Fund Balances                              | 2891         | ,             |               |              |                | ,,           | (==0, 1011)         | 21.1070             |  |
| Fund Balances, Current Year                              | 2700         | 862,991.00    | 862,991.00    | 1,406,891.74 |                | 1,746,678.78 | (339,787.04)        | -19.45%             |  |