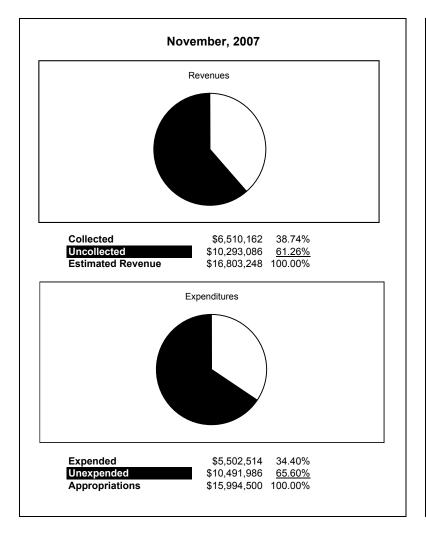

|                                                          | Food Service |               |               |              |                |              |                     |                     |  |
|----------------------------------------------------------|--------------|---------------|---------------|--------------|----------------|--------------|---------------------|---------------------|--|
| The School District of Sarasota County, FL               |              |               |               |              |                |              |                     |                     |  |
| Revenue & Expenditures - Budget And Actual               | Account      | Budgeted      |               | Actual       | Percentage of  | Prior YTD    | Differnece          | %                   |  |
| November 30, 2007                                        | Number       | Original      | Current       | Amounts      | Current Budget | Actual       | Increase/(Decrease) | Increase/(Decrease) |  |
| REVENUES                                                 |              |               |               |              |                |              |                     |                     |  |
| Federal Direct                                           | 3100         |               |               |              |                |              |                     |                     |  |
| Federal Through State                                    | 3200         | 6,867,291.00  | 6,867,291.00  | 2,916,658.34 | 42.47%         | 2,794,362.46 | 122,295.88          | 4.38%               |  |
| State Sources                                            | 3300         | 188,663.00    | 188,663.00    | 72,414.80    | 38.38%         | 62,911.20    | 9,503.60            | 15.11%              |  |
| Local Sources                                            | 3400         | 9,747,294.00  | 9,747,294.00  | 3,521,088.56 | 36.12%         | 4,066,852.29 | (545,763.73)        | -13.42%             |  |
| Total Revenues                                           |              | 16,803,248.00 | 16,803,248.00 | 6,510,161.70 | 38.74%         | 6,924,125.95 | (413,964.25)        | -5.98%              |  |
| EXPENDITURES                                             |              |               |               |              |                |              |                     |                     |  |
| Current:                                                 |              |               |               |              |                |              |                     |                     |  |
| Instruction                                              | 5000         |               |               |              |                |              |                     |                     |  |
| Pupil Personnel Services                                 | 6100         |               |               |              |                |              |                     |                     |  |
| Instructional Media Services                             | 6200         |               |               |              |                |              |                     |                     |  |
| Instruction and Curriculum Development Services          | 6300         |               |               |              |                |              |                     |                     |  |
| Instructional Staff Training Services                    | 6400         |               |               |              |                |              |                     |                     |  |
| Instruction Related Technolgy                            | 6500         |               |               |              |                |              |                     |                     |  |
| Board                                                    | 7100         |               |               |              |                |              |                     |                     |  |
| General Administration                                   | 7200         |               |               |              |                |              |                     |                     |  |
| School Administration                                    | 7300         |               |               |              |                |              |                     |                     |  |
| Facilities Acquisition and Construction                  | 7410         |               |               |              |                |              |                     |                     |  |
| Fiscal Services                                          | 7500         |               |               |              |                |              |                     |                     |  |
| Food Services                                            | 7600         | 15,994,500.00 | 15,994,500.00 | 5,502,513.70 | 34.40%         | 5,693,172.85 | (190,659.15)        | -3.35%              |  |
| Central Services                                         | 7700         |               |               |              |                |              |                     |                     |  |
| Pupil Transportation Services                            | 7800         |               |               |              |                |              |                     |                     |  |
| Operation of Plant                                       | 7900         |               |               |              |                |              |                     |                     |  |
| Maintenance of Plant                                     | 8100         |               |               |              |                |              |                     |                     |  |
| Administrative Tech Services                             | 8200         |               |               |              |                |              |                     |                     |  |
| Community Services                                       | 9100         |               |               |              |                |              |                     |                     |  |
| Debt Service                                             | 9200         |               |               |              |                |              |                     |                     |  |
| Total Expenditures                                       |              | 15,994,500.00 | 15,994,500.00 | 5,502,513.70 | 34.40%         | 5,693,172.85 | (190,659.15)        | -3.35%              |  |
| Excess (Deficiency) of Revenues Over (Under) Expenditure | 5            | 808,748.00    | 808,748.00    | 1,007,648.00 | 124.59%        | 1,230,953.10 | (223,305.10)        | -18.14%             |  |
| OTHER FINANCING SOURCES (USES)                           |              |               |               |              |                |              |                     |                     |  |
| Long-term Debt Proceeds & Sales of Capital Assets        | 3700         |               |               |              |                |              | 0.00                |                     |  |
| Transfers In                                             | 3600         |               |               |              |                |              | 0.00                |                     |  |
| Transfers Out                                            | 9700         | (575,000.00)  | (575,000.00)  | (230,000.00) | 40.00%         | (440,000.00) | 210,000.00          | -47.73%             |  |
| Total Other Financing Sources (Uses)                     |              | (575,000.00)  | (575,000.00)  | (230,000.00) | 40.00%         | (440,000.00) | 210,000.00          | -47.73%             |  |
| Net Change in Fund Balances                              |              | 233,748.00    | 233,748.00    | 777,648.00   |                | 790,953.10   | (13,305.10)         | -1.68%              |  |
| Fund Balances, Prior Year                                | 2800         | 629,243.00    | 629,243.00    | 629,243.74   |                | 955,725.68   | (326,481,94)        | -34.16%             |  |
| Adjustment to Fund Balances                              | 2891         | ,             |               |              |                | ,,           | (==0, 1011)         | 21.1070             |  |
| Fund Balances, Current Year                              | 2700         | 862,991.00    | 862,991.00    | 1,406,891.74 |                | 1,746,678.78 | (339,787.04)        | -19.45%             |  |