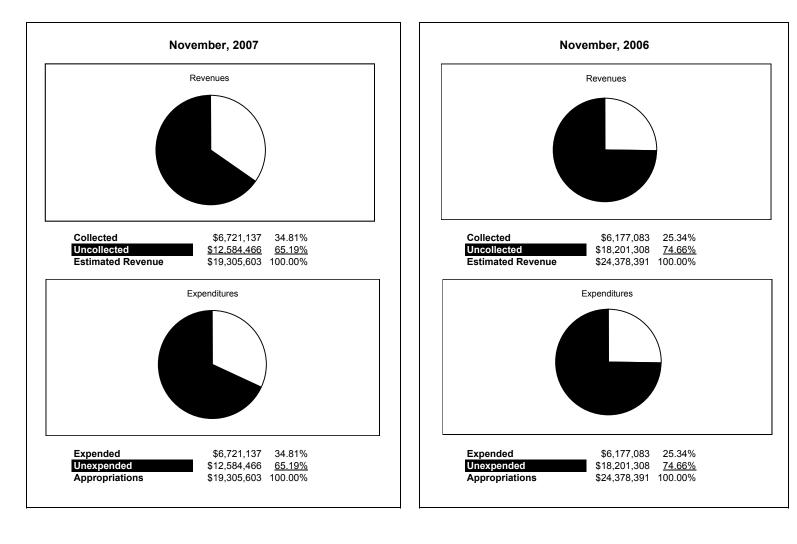

| The School District of Sarasota County, FL               |         |               |               |              |                |              |                     |                     |
|----------------------------------------------------------|---------|---------------|---------------|--------------|----------------|--------------|---------------------|---------------------|
| Revenue & Expenditures - Budget And Actual               | Account | Budgeted      |               | Actual       | Percentage of  | Prior YTD    | Differnece          | %                   |
| November 30, 2007                                        | Number  | Original      | Current       | Amounts      | Current Budget | Actual       | Increase/(Decrease) | Increase/(Decrease) |
| REVENUES                                                 |         | 511 501 00    | 511 501 00    | 105 455 26   | 20.200/        | 110.060.60   | 25.516.62           | (2.05%)             |
| Federal Direct                                           | 3100    | 511,781.00    | 511,781.00    | 195,477.36   | 38.20%         | 119,960.69   | 75,516.67           | 62.95%              |
| Federal Through State                                    | 3200    | 18,360,356.00 | 18,360,356.00 | 6,180,722.98 | 33.66%         | 5,683,669.46 | 497,053.52          | 8.75%               |
| State Sources                                            | 3300    | 100 166 00    | 122.166.00    | 244.027.14   | 70.500/        | 272 452 02   | (20,515,00)         | 7 ( 10 (            |
| Local Sources                                            | 3400    | 433,466.00    | 433,466.00    | 344,937.14   | 79.58%         | 373,453.02   | (28,515.88)         | -7.64%              |
| Total Revenues                                           |         | 19,305,603.00 | 19,305,603.00 | 6,721,137.48 | 34.81%         | 6,177,083.17 | 544,054.31          | 8.81%               |
| EXPENDITURES                                             |         |               |               |              |                |              |                     |                     |
| Current:                                                 |         |               |               |              |                |              |                     |                     |
| Instruction                                              | 5000    | 10,617,578.00 | 10,617,578.00 | 3,927,892.30 | 36.99%         | 3,695,354.60 | 232,537.70          | 6.29%               |
| Pupil Personnel Services                                 | 6100    | 2,878,565.00  | 2,878,565.00  | 856,644.84   | 29.76%         | 694,994.68   | 161,650.16          | 23.26%              |
| Instructional Media Services                             | 6200    | 23,050.00     | 23,050.00     | 39,607.55    | 171.83%        | 71.68        | 39,535.87           | 55156.07%           |
| Instruction and Curriculum Development Services          | 6300    | 1,703,540.00  | 1,703,540.00  | 721,616.07   | 42.36%         | 641,455.28   | 80,160.79           | 12.50%              |
| Instructional Staff Training Services                    | 6400    | 2,644,326.00  | 2,644,326.00  | 820,101.09   | 31.01%         | 660,085.91   | 160,015.18          | 24.24%              |
| Instruction Related Technolgy                            | 6500    |               |               |              |                |              | 0.00                |                     |
| Board                                                    | 7100    |               |               |              |                |              | 0.00                |                     |
| General Administration                                   | 7200    | 674,894.00    | 674,894.00    | 145,854.70   | 21.61%         | 194,711.44   | (48,856.74)         | -25.09%             |
| School Administration                                    | 7300    |               |               |              |                | 46,670.64    | (46,670.64)         | -100.00%            |
| Facilities Acquisition and Construction                  | 7410    | 103,127.00    | 103,127.00    | 79,565.11    | 77.15%         | 114,337.14   | (34,772.03)         | 100.00%             |
| Fiscal Services                                          | 7500    |               |               |              |                | 4,390.00     | (4,390.00)          | 100.00%             |
| Food Services                                            | 7600    |               |               |              |                |              |                     |                     |
| Central Services                                         | 7700    |               | 0.00          | 1,774.48     |                | 13,943.56    | (12,169.08)         | -87.27%             |
| Pupil Transportation Services                            | 7800    | 483,167.00    | 483,167.00    | 32,771.90    | 6.78%          |              | 32,771.90           |                     |
| Operation of Plant                                       | 7900    |               |               | 211.25       |                | 13,285.56    | (13,074.31)         |                     |
| Maintenance of Plant                                     | 8100    |               |               | 4384.32      |                |              |                     |                     |
| Administrative Tech Services                             | 8200    |               |               |              |                |              |                     |                     |
| Community Services                                       | 9100    | 177,356.00    | 177,356.00    | 90,713.87    | 51.15%         | 97,782.68    | (7,068.81)          | -7.23%              |
| Debt Service                                             | 9200    |               |               |              |                |              |                     |                     |
| Total Expenditures                                       |         | 19,305,603.00 | 19,305,603.00 | 6,721,137.48 | 34.81%         | 6,177,083.17 | 539,669.99          | 8.74%               |
| Excess (Deficiency) of Revenues Over (Under) Expenditure | s       | 0.00          | 0.00          | 0.00         |                | 0.00         | 4,384.32            |                     |
| OTHER FINANCING SOURCES (USES)                           |         |               |               |              |                |              |                     |                     |
| Long-term Debt Proceeds & Sales of Capital Assets        | 3700    |               |               |              |                |              |                     |                     |
| Transfers In                                             | 3600    |               |               |              |                |              |                     |                     |
| Transfers Out                                            | 9700    |               |               |              |                |              |                     |                     |
| Total Other Financing Sources (Uses)                     |         | 0.00          | 0.00          | 0.00         |                | 0.00         | 0.00                |                     |
| Net Change in Fund Balances                              |         | 0.00          | 0.00          | 0.00         |                | 0.00         | 0.00                |                     |
| Fund Balances, Prior Year                                | 2800    | 0.00          | 0.00          | 0.00         |                | 0.00         | 0.00                |                     |
| Adjustment to Fund Balances                              | 2891    | 0.00          | 0.00          | 5.00         |                | 0.00         | 0.00                |                     |
| Fund Balances, Current Year                              | 2700    | 0.00          | 0.00          | 0.00         |                | 0.00         | 0.00                |                     |