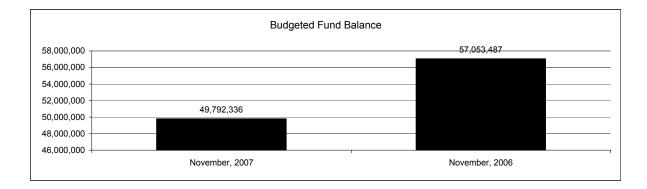

|                                                          |         | General Fund    |                 |                |                |                 |                     |                     |
|----------------------------------------------------------|---------|-----------------|-----------------|----------------|----------------|-----------------|---------------------|---------------------|
| The School District of Sarasota County, FL               |         |                 |                 |                |                |                 |                     |                     |
| Revenue & Expenditures - Budget And Actual               | Account | 8               | Amounts         | Actual         | Percentage of  | Prior YTD       | Differnece          | %                   |
| November 30, 2007                                        | Number  | Original        | Current         | Amounts        | Current Budget | Actual          | Increase/(Decrease) | Increase/(Decrease) |
| REVENUES                                                 |         |                 |                 |                |                |                 |                     |                     |
| Federal Direct                                           | 3100    | 2,097,378.00    | 2,097,378.00    | 99,758.72      | 4.76%          | 105,264.87      | (5,506.15)          | -5.23%              |
| Federal Through State                                    | 3200    |                 |                 | 597,287.70     |                | 772,130.38      | (174,842.68)        | -22.64%             |
| State Sources                                            | 3300    | 97,225,568.00   | 97,225,568.00   | 55,656,603.13  | 57.24%         | 50,475,762.61   | 5,180,840.52        | 10.26%              |
| Local Sources                                            | 3400    | 316,895,550.00  | 316,895,550.00  | 83,736,020.67  | 26.42%         | 58,797,405.21   | 24,938,615.46       | 42.41%              |
| Total Revenues                                           |         | 416,218,496.00  | 416,218,496.00  | 140,089,670.22 | 33.66%         | 110,150,563.07  | 29,939,107.15       | 27.18%              |
| EXPENDITURES                                             |         |                 |                 |                |                |                 |                     |                     |
| Current:                                                 |         |                 |                 |                |                |                 |                     |                     |
| Instruction                                              | 5000    | 263,004,801.00  | 263,004,801.00  | 81,535,188.99  | 31.00%         | 81,965,311.97   | (430,122.98)        | -0.52%              |
| Pupil Personnel Services                                 | 6100    | 28,411,403.00   | 28,411,403.00   | 8,733,422.06   | 30.74%         | 8,973,407.70    | (239,985.64)        | -2.67%              |
| Instructional Media Services                             | 6200    | 6,539,354.00    | 6,539,354.00    | 2,041,689.15   | 31.22%         | 2,050,393.97    | (8,704.82)          | -0.42%              |
| Instruction and Curriculum Development Services          | 6300    | 7,037,863.00    | 7,037,863.00    | 1,576,712.42   | 22.40%         | 1,937,866.26    | (361,153.84)        | -18.64%             |
| Instructional Staff Training Services                    | 6400    | 7,689,141.00    | 7,689,141.00    | 1,765,473.82   | 22.96%         | 714,363.97      | 1,051,109.85        | 147.14%             |
| Instruction Related Technolgy                            | 6500    | 6,479,374.00    | 6,479,374.00    | 2,320,648.90   | 35.82%         | 1,894,798.04    | 425,850.86          | 22.47%              |
| Board                                                    | 7100    | 1,042,305.00    | 1,042,305.00    | 575,185.69     | 55.18%         | 290,791.60      | 284,394.09          | 97.80%              |
| General Administration                                   | 7200    | 2,840,727.00    | 2,840,727.00    | 849,095.55     | 29.89%         | 967,774.34      | (118,678.79)        | -12.26%             |
| School Administration                                    | 7300    | 19,533,594.00   | 19,533,594.00   | 6,937,308.59   | 35.51%         | 6,570,577.97    | 366,730.62          | 5.58%               |
| Facilities Acquisition and Construction                  | 7410    | 22,521.00       | 22,521.00       |                | 0.00%          |                 | 0.00                |                     |
| Fiscal Services                                          | 7500    | 2,296,121.00    | 2,296,121.00    | 873,663.74     | 38.05%         | 790,095.82      | 83,567.92           | 10.58%              |
| Food Services                                            | 7600    | 60,083.00       | 60,083.00       |                | 0.00%          |                 | 0.00                |                     |
| Central Services                                         | 7700    | 7,695,402.00    | 7,695,402.00    | 2,406,972.84   | 31.28%         | 2,715,625.39    | (308,652.55)        | -11.37%             |
| Pupil Transportation Services                            | 7800    | 19,005,741.00   | 19,005,741.00   | 6,154,726.96   | 32.38%         | 6,068,708.53    | 86,018.43           | 1.42%               |
| Operation of Plant                                       | 7900    | 36,357,168.00   | 36,357,168.00   | 13,749,641.35  | 37.82%         | 15,272,209.90   | (1,522,568.55)      | -9.97%              |
| Maintenance of Plant                                     | 8100    | 16,215,476.00   | 16,215,476.00   | 6,187,039.24   | 38.16%         | 6,241,724.24    | (54,685.00)         | -0.88%              |
| Administrative Tech Services                             | 8200    | 2,178,043.00    | 2,178,043.00    | 903,074.91     | 41.46%         | 902,306.01      | 768.90              | 0.09%               |
| Community Services                                       | 9100    | 1,120,926.00    | 1,120,926.00    | 399,245.79     | 35.62%         | 332,508.02      | 66,737.77           | 20.07%              |
| Debt Service                                             | 9200    |                 |                 |                |                |                 | 0.00                |                     |
| Total Expenditures                                       |         | 427,530,043.00  | 427,530,043.00  | 137,009,090.00 | 32.05%         | 137,688,463.73  | (679,373.73)        | -0.49%              |
| Excess (Deficiency) of Revenues Over (Under) Expenditure | s       | (11,311,547.00) | (11,311,547.00) | 3,080,580.22   | -27.23%        | (27,537,900.66) | 30,618,480.88       | -111.19%            |
| OTHER FINANCING SOURCES (USES)                           |         |                 |                 |                |                |                 |                     |                     |
| Other Financing Sources                                  | 3700    |                 |                 | 2,681.50       |                | 129,679.41      | (126,997.91)        | -97.93%             |
| Transfers In                                             | 3600    | 5,756,801.00    | 5,756,801.00    | 5,027,626.29   | 87.33%         | 5,499,012.12    | (471,385.83)        |                     |
| Transfers Out                                            | 9700    | (762,103.00)    | (762,103.00)    | (562,103.00)   | 73.76%         |                 | (562,103.00)        |                     |
| Total Other Financing Sources (Uses)                     |         | 4,994,698.00    | 4,994,698.00    | 4,468,204.79   | 89.46%         | 5,628,691.53    | (1,160,486.74)      | -20.62%             |
| Net Change in Fund Balances                              |         | (6,316,849.00)  | (6,316,849.00)  | 7,548,785.01   |                | (21,909,209.13) | 29,457,994.14       | -134.45%            |
| Fund Balances, Prior Year                                | 2800    | 56,109,185.00   | 56,109,185.00   | 54,151,250.67  |                | 51,080,835.00   | 3,070,415.67        | 6.01%               |
| Adjustment to Fund Balances                              | 2891    | .,,             | ,,              | , . ,          |                | ,,              | -,,                 |                     |
| Fund Balances, Current Year                              | 2700    | 49,792,336.00   | 49,792,336.00   | 61,700,035.68  | 123.91%        | 29,171,625.87   | 32,528,409.81       | 111.51%             |