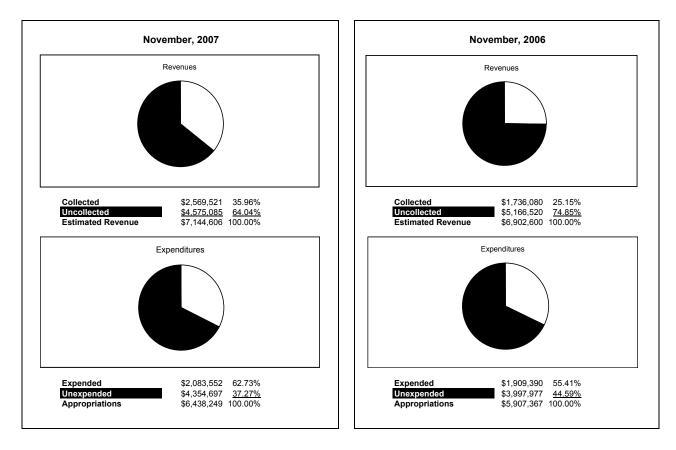

|                                                          |         | General Fund    |                 |                |                |                 |                     |                     |
|----------------------------------------------------------|---------|-----------------|-----------------|----------------|----------------|-----------------|---------------------|---------------------|
| The School District of Sarasota County, FL               |         |                 |                 |                |                |                 |                     |                     |
| Revenue & Expenditures - Budget And Actual               | Account | 8               | Amounts         | Actual         | Percentage of  | Prior YTD       | Differnece          | %                   |
| November 30, 2007                                        | Number  | Original        | Current         | Amounts        | Current Budget | Actual          | Increase/(Decrease) | Increase/(Decrease) |
| REVENUES                                                 |         |                 |                 |                |                |                 |                     |                     |
| Federal Direct                                           | 3100    | 2,097,378.00    | 2,097,378.00    | 99,758.72      | 4.76%          | 105,264.87      | (5,506.15)          | -5.23%              |
| Federal Through State                                    | 3200    |                 |                 | 597,287.70     |                | 772,130.38      | (174,842.68)        | -22.64%             |
| State Sources                                            | 3300    | 97,225,568.00   | 97,225,568.00   | 55,656,603.13  | 57.24%         | 50,475,762.61   | 5,180,840.52        | 10.26%              |
| Local Sources                                            | 3400    | 316,895,550.00  | 316,895,550.00  | 83,736,020.67  | 26.42%         | 58,797,405.21   | 24,938,615.46       | 42.41%              |
| Total Revenues                                           |         | 416,218,496.00  | 416,218,496.00  | 140,089,670.22 | 33.66%         | 110,150,563.07  | 29,939,107.15       | 27.18%              |
| EXPENDITURES                                             |         |                 |                 |                |                |                 |                     |                     |
| Current:                                                 |         |                 |                 |                |                |                 |                     |                     |
| Instruction                                              | 5000    | 263,004,801.00  | 263,004,801.00  | 81,535,188.99  | 31.00%         | 81,965,311.97   | (430,122.98)        | -0.52%              |
| Pupil Personnel Services                                 | 6100    | 28,411,403.00   | 28,411,403.00   | 8,733,422.06   | 30.74%         | 8,973,407.70    | (239,985.64)        | -2.67%              |
| Instructional Media Services                             | 6200    | 6,539,354.00    | 6,539,354.00    | 2,041,689.15   | 31.22%         | 2,050,393.97    | (8,704.82)          | -0.42%              |
| Instruction and Curriculum Development Services          | 6300    | 7,037,863.00    | 7,037,863.00    | 1,576,712.42   | 22.40%         | 1,937,866.26    | (361,153.84)        | -18.64%             |
| Instructional Staff Training Services                    | 6400    | 7,689,141.00    | 7,689,141.00    | 1,765,473.82   | 22.96%         | 714,363.97      | 1,051,109.85        | 147.14%             |
| Instruction Related Technolgy                            | 6500    | 6,479,374.00    | 6,479,374.00    | 2,320,648.90   | 35.82%         | 1,894,798.04    | 425,850.86          | 22.47%              |
| Board                                                    | 7100    | 1,042,305.00    | 1,042,305.00    | 575,185.69     | 55.18%         | 290,791.60      | 284,394.09          | 97.80%              |
| General Administration                                   | 7200    | 2,840,727.00    | 2,840,727.00    | 849,095.55     | 29.89%         | 967,774.34      | (118,678.79)        | -12.26%             |
| School Administration                                    | 7300    | 19,533,594.00   | 19,533,594.00   | 6,937,308.59   | 35.51%         | 6,570,577.97    | 366,730.62          | 5.58%               |
| Facilities Acquisition and Construction                  | 7410    | 22,521.00       | 22,521.00       |                | 0.00%          |                 | 0.00                |                     |
| Fiscal Services                                          | 7500    | 2,296,121.00    | 2,296,121.00    | 873,663.74     | 38.05%         | 790,095.82      | 83,567.92           | 10.58%              |
| Food Services                                            | 7600    | 60,083.00       | 60,083.00       |                | 0.00%          |                 | 0.00                |                     |
| Central Services                                         | 7700    | 7,695,402.00    | 7,695,402.00    | 2,406,972.84   | 31.28%         | 2,715,625.39    | (308,652.55)        | -11.37%             |
| Pupil Transportation Services                            | 7800    | 19,005,741.00   | 19,005,741.00   | 6,154,726.96   | 32.38%         | 6,068,708.53    | 86,018.43           | 1.42%               |
| Operation of Plant                                       | 7900    | 36,357,168.00   | 36,357,168.00   | 13,749,641.35  | 37.82%         | 15,272,209.90   | (1,522,568.55)      | -9.97%              |
| Maintenance of Plant                                     | 8100    | 16,215,476.00   | 16,215,476.00   | 6,187,039.24   | 38.16%         | 6,241,724.24    | (54,685.00)         | -0.88%              |
| Administrative Tech Services                             | 8200    | 2,178,043.00    | 2,178,043.00    | 903,074.91     | 41.46%         | 902,306.01      | 768.90              | 0.09%               |
| Community Services                                       | 9100    | 1,120,926.00    | 1,120,926.00    | 399,245.79     | 35.62%         | 332,508.02      | 66,737.77           | 20.07%              |
| Debt Service                                             | 9200    |                 |                 |                |                |                 | 0.00                |                     |
| Total Expenditures                                       |         | 427,530,043.00  | 427,530,043.00  | 137,009,090.00 | 32.05%         | 137,688,463.73  | (679,373.73)        | -0.49%              |
| Excess (Deficiency) of Revenues Over (Under) Expenditure | s       | (11,311,547.00) | (11,311,547.00) | 3,080,580.22   | -27.23%        | (27,537,900.66) | 30,618,480.88       | -111.19%            |
| OTHER FINANCING SOURCES (USES)                           |         |                 |                 |                |                |                 |                     |                     |
| Other Financing Sources                                  | 3700    |                 |                 | 2,681.50       |                | 129,679.41      | (126,997.91)        | -97.93%             |
| Transfers In                                             | 3600    | 5,756,801.00    | 5,756,801.00    | 5,027,626.29   | 87.33%         | 5,499,012.12    | (471,385.83)        |                     |
| Transfers Out                                            | 9700    | (762,103.00)    | (762,103.00)    | (562,103.00)   | 73.76%         |                 | (562,103.00)        |                     |
| Total Other Financing Sources (Uses)                     |         | 4,994,698.00    | 4,994,698.00    | 4,468,204.79   | 89.46%         | 5,628,691.53    | (1,160,486.74)      | -20.62%             |
| Net Change in Fund Balances                              |         | (6,316,849.00)  | (6,316,849.00)  | 7,548,785.01   |                | (21,909,209.13) | 29,457,994.14       | -134.45%            |
| Fund Balances, Prior Year                                | 2800    | 56,109,185.00   | 56,109,185.00   | 54,151,250.67  |                | 51,080,835.00   | 3,070,415.67        | 6.01%               |
| Adjustment to Fund Balances                              | 2891    | .,,             | ,,              | , . ,          |                | ,,              | -,,                 |                     |
| Fund Balances, Current Year                              | 2700    | 49,792,336.00   | 49,792,336.00   | 61,700,035.68  | 123.91%        | 29,171,625.87   | 32,528,409.81       | 111.51%             |

|                                                          | Internal Service Fund |               |               |               |                |               |                     |                     |  |  |
|----------------------------------------------------------|-----------------------|---------------|---------------|---------------|----------------|---------------|---------------------|---------------------|--|--|
| The School District of Sarasota County, FL               |                       |               |               |               |                |               |                     |                     |  |  |
| Revenue & Expenditures - Budget And Actual               | Account               | Budgeted      |               | Actual        | Percentage of  | Prior YTD     | Differnece          | %                   |  |  |
| November 30, 2007                                        | Number                | Original      | Current       | Amounts       | Current Budget | Actual        | Increase/(Decrease) | Increase/(Decrease) |  |  |
| REVENUES                                                 |                       |               |               |               |                |               |                     |                     |  |  |
| Federal Direct                                           | 3100                  |               |               |               |                |               |                     |                     |  |  |
| Federal Through State                                    | 3200                  |               |               |               |                |               |                     |                     |  |  |
| State Sources                                            | 3300                  |               |               |               |                |               |                     |                     |  |  |
| Local Sources                                            | 3400                  | 7,144,606.00  | 7,144,606.00  | 2,569,520.82  | 35.96%         | 1,736,080.18  | 833,440.64          | 48.01%              |  |  |
| Total Revenues                                           |                       | 7,144,606.00  | 7,144,606.00  | 2,569,520.82  | 35.96%         | 1,736,080.18  | 833,440.64          | 48.01%              |  |  |
| EXPENDITURES                                             |                       |               |               |               |                |               |                     |                     |  |  |
| Current:                                                 |                       |               |               |               |                |               |                     |                     |  |  |
| Instruction                                              | 5000                  |               |               |               |                |               |                     |                     |  |  |
| Pupil Personnel Services                                 | 6100                  |               |               |               |                |               |                     |                     |  |  |
| Instructional Media Services                             | 6200                  |               |               |               |                |               |                     |                     |  |  |
| Instruction and Curriculum Development Services          | 6300                  |               |               |               |                |               |                     |                     |  |  |
| Instructional Staff Training Services                    | 6400                  |               |               |               |                |               |                     |                     |  |  |
| Instruction Related Technolgy                            | 6500                  |               |               |               |                |               |                     |                     |  |  |
| Board                                                    | 7100                  |               |               |               |                |               |                     |                     |  |  |
| General Administration                                   | 7200                  |               |               |               |                |               |                     |                     |  |  |
| School Administration                                    | 7300                  |               |               |               |                |               |                     |                     |  |  |
| Facilities Acquisition and Construction                  | 7410                  |               |               |               |                |               |                     |                     |  |  |
| Fiscal Services                                          | 7500                  |               |               |               |                |               |                     |                     |  |  |
| Food Services                                            | 7600                  |               |               |               |                |               |                     |                     |  |  |
| Central Services                                         | 7700                  | 6,438,249.00  | 6,438,249.00  | 2,083,551.64  | 32.36%         | 1,909,389.99  | 174,161.65          | 9.12%               |  |  |
| Pupil Transportation Services                            | 7800                  |               |               |               |                |               |                     |                     |  |  |
| Operation of Plant                                       | 7900                  |               |               |               |                |               |                     |                     |  |  |
| Maintenance of Plant                                     | 8100                  |               |               |               |                |               |                     |                     |  |  |
| Administrative Tech Services                             | 8200                  |               |               |               |                |               |                     |                     |  |  |
| Community Services                                       | 9100                  |               |               |               |                |               |                     |                     |  |  |
| Debt Service                                             | 9200                  |               |               |               |                |               |                     |                     |  |  |
| Total Expenditures                                       |                       | 6,438,249.00  | 6,438,249.00  | 2,083,551.64  | 32.36%         | 1,909,389.99  | 174,161.65          | 9.12%               |  |  |
| Excess (Deficiency) of Revenues Over (Under) Expenditure | s                     | 706,357.00    | 706,357.00    | 485,969.18    | 68.80%         | (173,309.81)  | 659,278.99          | -380.40%            |  |  |
| OTHER FINANCING SOURCES (USES)                           |                       |               |               | ,             |                |               |                     |                     |  |  |
| Long-term Debt Proceeds & Sales of Capital Assets        | 3700                  |               |               |               |                |               |                     |                     |  |  |
| Transfers In                                             | 3600                  | 562,103.00    | 562,103.00    | 562,103.00    |                | 0.00          | 562,103.00          |                     |  |  |
| Transfers Out                                            | 9700                  | 202,100.00    | 202,102.00    | 202,100.00    |                | 0.00          | 202,105.00          |                     |  |  |
| Total Other Financing Sources (Uses)                     | 2.00                  | 562,103.00    | 562,103.00    | 562,103.00    |                | 0.00          | 562,103.00          |                     |  |  |
| Change in Net Assets                                     |                       | 1,268,460.00  | 1,268,460.00  | 1.048.072.18  |                | (173,309.81)  | 1,221,381.99        | -704.74%            |  |  |
| Net Assets, Prior Year                                   | 2800                  | 11.826.941.00 | 11,826,941.00 | 11.826.940.87 |                | 11,120,738.00 | 706.202.87          | 6.35%               |  |  |
| Adjustment to Net Assets                                 | 2891                  | 11,020,911.00 | 11,020,711.00 | 11,020,910.07 |                | 11,120,750.00 | 100,202.01          | 0.5576              |  |  |
| Net Assets, Current Year                                 | 2700                  | 13,095,401.00 | 13,095,401.00 | 12,875,013.05 |                | 10,947,428.19 | 1,927,584.86        | 17.61%              |  |  |