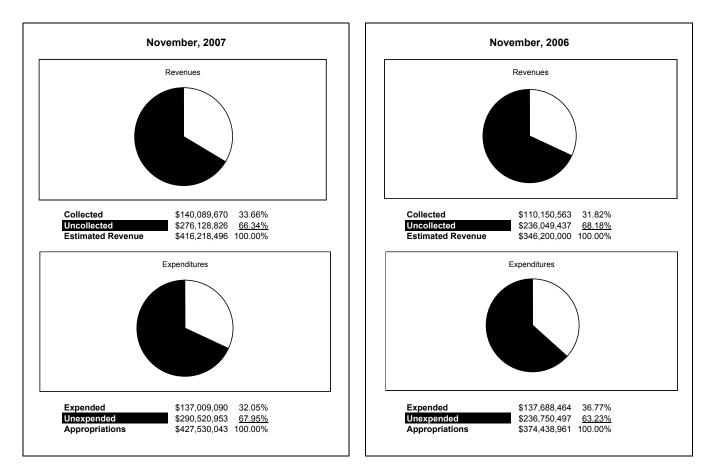

|                                                          |         | General Fund    |                 |                |                |                 |                     |                     |
|----------------------------------------------------------|---------|-----------------|-----------------|----------------|----------------|-----------------|---------------------|---------------------|
| The School District of Sarasota County, FL               |         |                 |                 |                |                |                 |                     |                     |
| Revenue & Expenditures - Budget And Actual               | Account | 8               | Amounts         | Actual         | Percentage of  | Prior YTD       | Differnece          | %                   |
| November 30, 2007                                        | Number  | Original        | Current         | Amounts        | Current Budget | Actual          | Increase/(Decrease) | Increase/(Decrease) |
| REVENUES                                                 |         |                 |                 |                |                |                 |                     |                     |
| Federal Direct                                           | 3100    | 2,097,378.00    | 2,097,378.00    | 99,758.72      | 4.76%          | 105,264.87      | (5,506.15)          | -5.23%              |
| Federal Through State                                    | 3200    |                 |                 | 597,287.70     |                | 772,130.38      | (174,842.68)        | -22.64%             |
| State Sources                                            | 3300    | 97,225,568.00   | 97,225,568.00   | 55,656,603.13  | 57.24%         | 50,475,762.61   | 5,180,840.52        | 10.26%              |
| Local Sources                                            | 3400    | 316,895,550.00  | 316,895,550.00  | 83,736,020.67  | 26.42%         | 58,797,405.21   | 24,938,615.46       | 42.41%              |
| Total Revenues                                           |         | 416,218,496.00  | 416,218,496.00  | 140,089,670.22 | 33.66%         | 110,150,563.07  | 29,939,107.15       | 27.18%              |
| EXPENDITURES                                             |         |                 |                 |                |                |                 |                     |                     |
| Current:                                                 |         |                 |                 |                |                |                 |                     |                     |
| Instruction                                              | 5000    | 263,004,801.00  | 263,004,801.00  | 81,535,188.99  | 31.00%         | 81,965,311.97   | (430,122.98)        | -0.52%              |
| Pupil Personnel Services                                 | 6100    | 28,411,403.00   | 28,411,403.00   | 8,733,422.06   | 30.74%         | 8,973,407.70    | (239,985.64)        | -2.67%              |
| Instructional Media Services                             | 6200    | 6,539,354.00    | 6,539,354.00    | 2,041,689.15   | 31.22%         | 2,050,393.97    | (8,704.82)          | -0.42%              |
| Instruction and Curriculum Development Services          | 6300    | 7,037,863.00    | 7,037,863.00    | 1,576,712.42   | 22.40%         | 1,937,866.26    | (361,153.84)        | -18.64%             |
| Instructional Staff Training Services                    | 6400    | 7,689,141.00    | 7,689,141.00    | 1,765,473.82   | 22.96%         | 714,363.97      | 1,051,109.85        | 147.14%             |
| Instruction Related Technolgy                            | 6500    | 6,479,374.00    | 6,479,374.00    | 2,320,648.90   | 35.82%         | 1,894,798.04    | 425,850.86          | 22.47%              |
| Board                                                    | 7100    | 1,042,305.00    | 1,042,305.00    | 575,185.69     | 55.18%         | 290,791.60      | 284,394.09          | 97.80%              |
| General Administration                                   | 7200    | 2,840,727.00    | 2,840,727.00    | 849,095.55     | 29.89%         | 967,774.34      | (118,678.79)        | -12.26%             |
| School Administration                                    | 7300    | 19,533,594.00   | 19,533,594.00   | 6,937,308.59   | 35.51%         | 6,570,577.97    | 366,730.62          | 5.58%               |
| Facilities Acquisition and Construction                  | 7410    | 22,521.00       | 22,521.00       |                | 0.00%          |                 | 0.00                |                     |
| Fiscal Services                                          | 7500    | 2,296,121.00    | 2,296,121.00    | 873,663.74     | 38.05%         | 790,095.82      | 83,567.92           | 10.58%              |
| Food Services                                            | 7600    | 60,083.00       | 60,083.00       |                | 0.00%          |                 | 0.00                |                     |
| Central Services                                         | 7700    | 7,695,402.00    | 7,695,402.00    | 2,406,972.84   | 31.28%         | 2,715,625.39    | (308,652.55)        | -11.37%             |
| Pupil Transportation Services                            | 7800    | 19,005,741.00   | 19,005,741.00   | 6,154,726.96   | 32.38%         | 6,068,708.53    | 86,018.43           | 1.42%               |
| Operation of Plant                                       | 7900    | 36,357,168.00   | 36,357,168.00   | 13,749,641.35  | 37.82%         | 15,272,209.90   | (1,522,568.55)      | -9.97%              |
| Maintenance of Plant                                     | 8100    | 16,215,476.00   | 16,215,476.00   | 6,187,039.24   | 38.16%         | 6,241,724.24    | (54,685.00)         | -0.88%              |
| Administrative Tech Services                             | 8200    | 2,178,043.00    | 2,178,043.00    | 903,074.91     | 41.46%         | 902,306.01      | 768.90              | 0.09%               |
| Community Services                                       | 9100    | 1,120,926.00    | 1,120,926.00    | 399,245.79     | 35.62%         | 332,508.02      | 66,737.77           | 20.07%              |
| Debt Service                                             | 9200    |                 |                 |                |                |                 | 0.00                |                     |
| Total Expenditures                                       |         | 427,530,043.00  | 427,530,043.00  | 137,009,090.00 | 32.05%         | 137,688,463.73  | (679,373.73)        | -0.49%              |
| Excess (Deficiency) of Revenues Over (Under) Expenditure | s       | (11,311,547.00) | (11,311,547.00) | 3,080,580.22   | -27.23%        | (27,537,900.66) | 30,618,480.88       | -111.19%            |
| OTHER FINANCING SOURCES (USES)                           |         |                 |                 |                |                |                 |                     |                     |
| Other Financing Sources                                  | 3700    |                 |                 | 2,681.50       |                | 129,679.41      | (126,997.91)        | -97.93%             |
| Transfers In                                             | 3600    | 5,756,801.00    | 5,756,801.00    | 5,027,626.29   | 87.33%         | 5,499,012.12    | (471,385.83)        |                     |
| Transfers Out                                            | 9700    | (762,103.00)    | (762,103.00)    | (562,103.00)   | 73.76%         |                 | (562,103.00)        |                     |
| Total Other Financing Sources (Uses)                     |         | 4,994,698.00    | 4,994,698.00    | 4,468,204.79   | 89.46%         | 5,628,691.53    | (1,160,486.74)      | -20.62%             |
| Net Change in Fund Balances                              |         | (6,316,849.00)  | (6,316,849.00)  | 7,548,785.01   |                | (21,909,209.13) | 29,457,994.14       | -134.45%            |
| Fund Balances, Prior Year                                | 2800    | 56,109,185.00   | 56,109,185.00   | 54,151,250.67  |                | 51,080,835.00   | 3,070,415.67        | 6.01%               |
| Adjustment to Fund Balances                              | 2891    | .,,             | ,,              | , . ,          |                | ,,              | -,,                 |                     |
| Fund Balances, Current Year                              | 2700    | 49,792,336.00   | 49,792,336.00   | 61,700,035.68  | 123.91%        | 29,171,625.87   | 32,528,409.81       | 111.51%             |