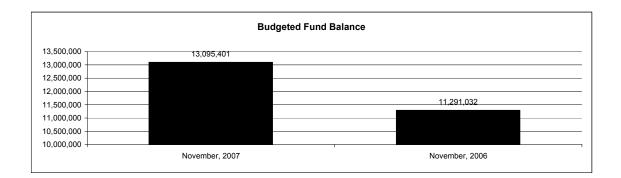

|                                                          | Internal Service Fund |               |               |               |                |               |                     |                     |  |  |
|----------------------------------------------------------|-----------------------|---------------|---------------|---------------|----------------|---------------|---------------------|---------------------|--|--|
| The School District of Sarasota County, FL               |                       |               |               |               |                |               |                     |                     |  |  |
| Revenue & Expenditures - Budget And Actual               | Account               | Budgeted      |               | Actual        | Percentage of  | Prior YTD     | Differnece          | %                   |  |  |
| November 30, 2007                                        | Number                | Original      | Current       | Amounts       | Current Budget | Actual        | Increase/(Decrease) | Increase/(Decrease) |  |  |
| REVENUES                                                 |                       |               |               |               |                |               |                     |                     |  |  |
| Federal Direct                                           | 3100                  |               |               |               |                |               |                     |                     |  |  |
| Federal Through State                                    | 3200                  |               |               |               |                |               |                     |                     |  |  |
| State Sources                                            | 3300                  |               |               |               |                |               |                     |                     |  |  |
| Local Sources                                            | 3400                  | 7,144,606.00  | 7,144,606.00  | 2,569,520.82  | 35.96%         | 1,736,080.18  | 833,440.64          | 48.01%              |  |  |
| Total Revenues                                           |                       | 7,144,606.00  | 7,144,606.00  | 2,569,520.82  | 35.96%         | 1,736,080.18  | 833,440.64          | 48.01%              |  |  |
| EXPENDITURES                                             |                       |               |               |               |                |               |                     |                     |  |  |
| Current:                                                 |                       |               |               |               |                |               |                     |                     |  |  |
| Instruction                                              | 5000                  |               |               |               |                |               |                     |                     |  |  |
| Pupil Personnel Services                                 | 6100                  |               |               |               |                |               |                     |                     |  |  |
| Instructional Media Services                             | 6200                  |               |               |               |                |               |                     |                     |  |  |
| Instruction and Curriculum Development Services          | 6300                  |               |               |               |                |               |                     |                     |  |  |
| Instructional Staff Training Services                    | 6400                  |               |               |               |                |               |                     |                     |  |  |
| Instruction Related Technolgy                            | 6500                  |               |               |               |                |               |                     |                     |  |  |
| Board                                                    | 7100                  |               |               |               |                |               |                     |                     |  |  |
| General Administration                                   | 7200                  |               |               |               |                |               |                     |                     |  |  |
| School Administration                                    | 7300                  |               |               |               |                |               |                     |                     |  |  |
| Facilities Acquisition and Construction                  | 7410                  |               |               |               |                |               |                     |                     |  |  |
| Fiscal Services                                          | 7500                  |               |               |               |                |               |                     |                     |  |  |
| Food Services                                            | 7600                  |               |               |               |                |               |                     |                     |  |  |
| Central Services                                         | 7700                  | 6,438,249.00  | 6,438,249.00  | 2,083,551.64  | 32.36%         | 1,909,389.99  | 174,161.65          | 9.12%               |  |  |
| Pupil Transportation Services                            | 7800                  |               |               |               |                |               |                     |                     |  |  |
| Operation of Plant                                       | 7900                  |               |               |               |                |               |                     |                     |  |  |
| Maintenance of Plant                                     | 8100                  |               |               |               |                |               |                     |                     |  |  |
| Administrative Tech Services                             | 8200                  |               |               |               |                |               |                     |                     |  |  |
| Community Services                                       | 9100                  |               |               |               |                |               |                     |                     |  |  |
| Debt Service                                             | 9200                  |               |               |               |                |               |                     |                     |  |  |
| Total Expenditures                                       |                       | 6,438,249.00  | 6,438,249.00  | 2,083,551.64  | 32.36%         | 1,909,389.99  | 174,161.65          | 9.12%               |  |  |
| Excess (Deficiency) of Revenues Over (Under) Expenditure | s                     | 706,357.00    | 706,357.00    | 485,969.18    | 68.80%         | (173,309.81)  | 659,278.99          | -380.40%            |  |  |
| OTHER FINANCING SOURCES (USES)                           |                       |               |               | ,             |                |               |                     |                     |  |  |
| Long-term Debt Proceeds & Sales of Capital Assets        | 3700                  |               |               |               |                |               |                     |                     |  |  |
| Transfers In                                             | 3600                  | 562,103.00    | 562,103.00    | 562,103.00    |                | 0.00          | 562,103.00          |                     |  |  |
| Transfers Out                                            | 9700                  | 202,100.00    | 202,102.00    | 202,100.00    |                | 0.00          | 202,105.00          |                     |  |  |
| Total Other Financing Sources (Uses)                     | 2.00                  | 562,103.00    | 562,103.00    | 562,103.00    |                | 0.00          | 562,103.00          |                     |  |  |
| Change in Net Assets                                     |                       | 1,268,460.00  | 1,268,460.00  | 1.048.072.18  |                | (173,309.81)  | 1,221,381.99        | -704.74%            |  |  |
| Net Assets, Prior Year                                   | 2800                  | 11.826.941.00 | 11,826,941.00 | 11.826.940.87 |                | 11,120,738.00 | 706.202.87          | 6.35%               |  |  |
| Adjustment to Net Assets                                 | 2891                  | 11,020,911.00 | 11,020,711.00 | 11,020,910.07 |                | 11,120,750.00 | 100,202.01          | 0.5576              |  |  |
| Net Assets, Current Year                                 | 2700                  | 13,095,401.00 | 13,095,401.00 | 12,875,013.05 |                | 10,947,428.19 | 1,927,584.86        | 17.61%              |  |  |