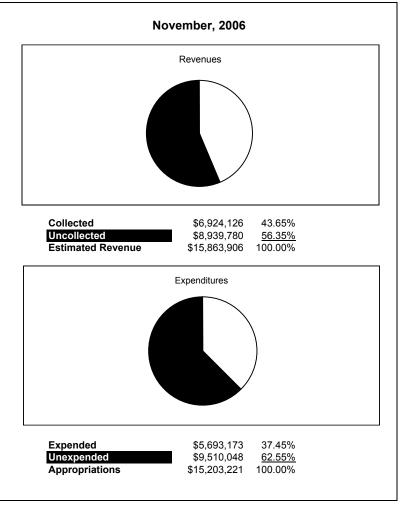

|                                                          | Food Service |               |               |              |                |              |                     |                     |  |
|----------------------------------------------------------|--------------|---------------|---------------|--------------|----------------|--------------|---------------------|---------------------|--|
| The School District of Sarasota County, FL               |              |               |               |              |                |              |                     |                     |  |
| Revenue & Expenditures - Budget And Actual               | Account      | Budgeted      |               | Actual       | Percentage of  | Prior YTD    | Differnece          | %                   |  |
| November 30, 2007                                        | Number       | Original      | Current       | Amounts      | Current Budget | Actual       | Increase/(Decrease) | Increase/(Decrease) |  |
| REVENUES                                                 |              |               |               |              |                |              |                     |                     |  |
| Federal Direct                                           | 3100         |               |               |              |                |              |                     |                     |  |
| Federal Through State                                    | 3200         | 6,867,291.00  | 6,867,291.00  | 2,916,658.34 | 42.47%         | 2,794,362.46 | 122,295.88          | 4.38%               |  |
| State Sources                                            | 3300         | 188,663.00    | 188,663.00    | 72,414.80    | 38.38%         | 62,911.20    | 9,503.60            | 15.11%              |  |
| Local Sources                                            | 3400         | 9,747,294.00  | 9,747,294.00  | 3,521,088.56 | 36.12%         | 4,066,852.29 | (545,763.73)        | -13.42%             |  |
| Total Revenues                                           |              | 16,803,248.00 | 16,803,248.00 | 6,510,161.70 | 38.74%         | 6,924,125.95 | (413,964.25)        | -5.98%              |  |
| EXPENDITURES                                             |              |               |               |              |                |              |                     |                     |  |
| Current:                                                 |              |               |               |              |                |              |                     |                     |  |
| Instruction                                              | 5000         |               |               |              |                |              |                     |                     |  |
| Pupil Personnel Services                                 | 6100         |               |               |              |                |              |                     |                     |  |
| Instructional Media Services                             | 6200         |               |               |              |                |              |                     |                     |  |
| Instruction and Curriculum Development Services          | 6300         |               |               |              |                |              |                     |                     |  |
| Instructional Staff Training Services                    | 6400         |               |               |              |                |              |                     |                     |  |
| Instruction Related Technolgy                            | 6500         |               |               |              |                |              |                     |                     |  |
| Board                                                    | 7100         |               |               |              |                |              |                     |                     |  |
| General Administration                                   | 7200         |               |               |              |                |              |                     |                     |  |
| School Administration                                    | 7300         |               |               |              |                |              |                     |                     |  |
| Facilities Acquisition and Construction                  | 7410         |               |               |              |                |              |                     |                     |  |
| Fiscal Services                                          | 7500         |               |               |              |                |              |                     |                     |  |
| Food Services                                            | 7600         | 15,994,500.00 | 15,994,500.00 | 5,502,513.70 | 34.40%         | 5,693,172.85 | (190,659.15)        | -3.35%              |  |
| Central Services                                         | 7700         |               |               |              |                |              |                     |                     |  |
| Pupil Transportation Services                            | 7800         |               |               |              |                |              |                     |                     |  |
| Operation of Plant                                       | 7900         |               |               |              |                |              |                     |                     |  |
| Maintenance of Plant                                     | 8100         |               |               |              |                |              |                     |                     |  |
| Administrative Tech Services                             | 8200         |               |               |              |                |              |                     |                     |  |
| Community Services                                       | 9100         |               |               |              |                |              |                     |                     |  |
| Debt Service                                             | 9200         |               |               |              |                |              |                     |                     |  |
| Total Expenditures                                       |              | 15,994,500.00 | 15,994,500.00 | 5,502,513.70 | 34.40%         | 5,693,172.85 | (190,659.15)        | -3.35%              |  |
| Excess (Deficiency) of Revenues Over (Under) Expenditure | 5            | 808,748.00    | 808,748.00    | 1,007,648.00 | 124.59%        | 1,230,953.10 | (223,305.10)        | -18.14%             |  |
| OTHER FINANCING SOURCES (USES)                           |              |               |               |              |                |              |                     |                     |  |
| Long-term Debt Proceeds & Sales of Capital Assets        | 3700         |               |               |              |                |              | 0.00                |                     |  |
| Transfers In                                             | 3600         |               |               |              |                |              | 0.00                |                     |  |
| Transfers Out                                            | 9700         | (575,000.00)  | (575,000.00)  | (230,000.00) | 40.00%         | (440,000.00) | 210,000.00          | -47.73%             |  |
| Total Other Financing Sources (Uses)                     |              | (575,000.00)  | (575,000.00)  | (230,000.00) | 40.00%         | (440,000.00) | 210,000.00          | -47.73%             |  |
| Net Change in Fund Balances                              |              | 233,748.00    | 233,748.00    | 777,648.00   |                | 790,953.10   | (13,305.10)         | -1.68%              |  |
| Fund Balances, Prior Year                                | 2800         | 629,243.00    | 629,243.00    | 629,243.74   |                | 955,725.68   | (326,481,94)        | -34.16%             |  |
| Adjustment to Fund Balances                              | 2891         | ,             |               |              |                | ,,           | (==0, 1011)         | 21.1070             |  |
| Fund Balances, Current Year                              | 2700         | 862,991.00    | 862,991.00    | 1,406,891.74 |                | 1,746,678.78 | (339,787.04)        | -19.45%             |  |